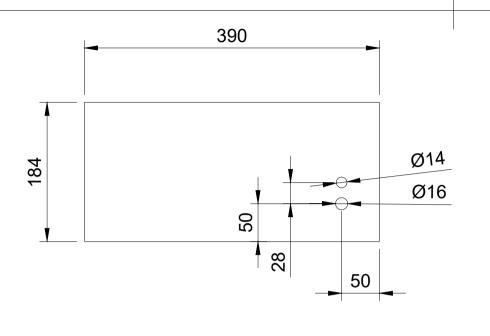

| Dept. | Technical reference | Created by             | Approv | Approved by   |       |  |  |
|-------|---------------------|------------------------|--------|---------------|-------|--|--|
|       |                     | Manuel Maeder 13.10.20 | 20     |               |       |  |  |
|       |                     | Document type          | Docum  | ent status    |       |  |  |
|       |                     |                        |        |               |       |  |  |
|       |                     | Title                  | DWG N  | DWG No.       |       |  |  |
|       |                     | user_panel             |        |               |       |  |  |
|       |                     | user_panel             |        |               |       |  |  |
|       |                     | acoi_parioi            | Rev.   | Date of issue | Sheet |  |  |
|       |                     |                        |        |               | 2/2   |  |  |