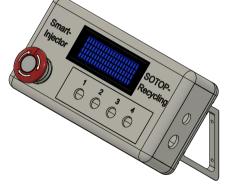

More informations about the user panel are in the INFO\_user\_panel.

| Dept. | Technical reference | Created by               | Approv | Approved by   |       |  |  |
|-------|---------------------|--------------------------|--------|---------------|-------|--|--|
|       |                     | Manuel Maeder 13.10.2020 | )      |               |       |  |  |
|       | ·                   | Document type            | Docum  | ent status    |       |  |  |
|       |                     |                          |        |               |       |  |  |
|       |                     | Title                    | DWG N  | lo.           |       |  |  |
|       |                     | user_panel user_panel    |        |               |       |  |  |
|       |                     | user nanel               |        |               |       |  |  |
|       |                     | user_parter              | Rev.   | Date of issue | Sheet |  |  |
|       |                     |                          |        |               | 1/2   |  |  |