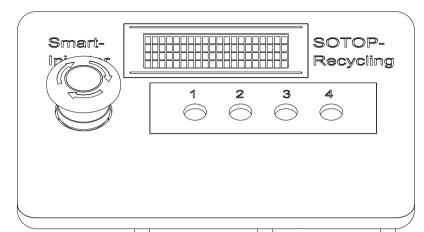

More informations about the user panel are in the INFO\_user\_panel.

| Dept. | Technical reference | Created by               | Approv | Approved by   |       |  |  |
|-------|---------------------|--------------------------|--------|---------------|-------|--|--|
|       |                     | Manuel Maeder 13.10.2020 | )      |               |       |  |  |
|       | ·                   | Document type            | Docum  | ent status    |       |  |  |
|       |                     |                          |        |               |       |  |  |
|       |                     | Title                    | DWG N  | lo.           |       |  |  |
|       |                     | user_panel user_panel    |        |               |       |  |  |
|       |                     | user nanel               |        |               |       |  |  |
|       |                     | user_parter              | Rev.   | Date of issue | Sheet |  |  |
|       |                     |                          |        |               | 1/2   |  |  |