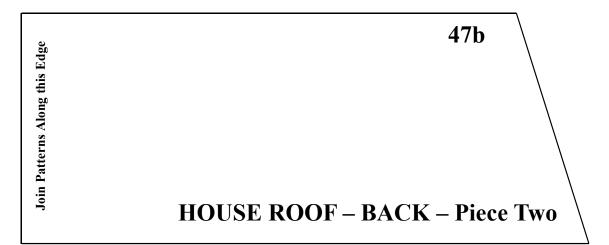

## PLEASE NOTE

Patterns 47a and 47b are too big to fit onto one A4 piece of paper so they have been split into two patterns which will need to be joined together.

Simply affix the patterns along the edge shown making sure that they align perfectly.