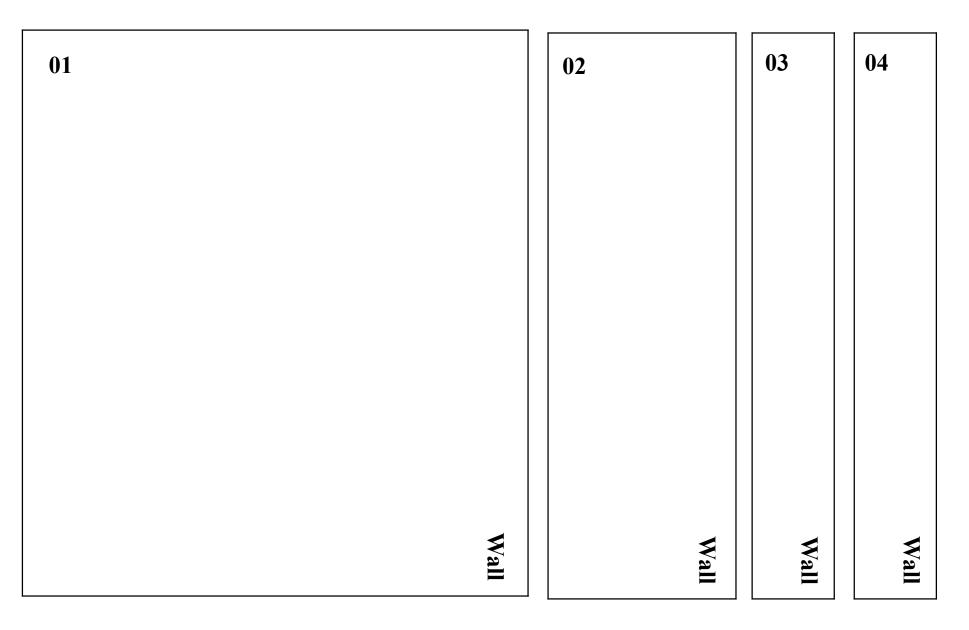

## 00 BASE

# TEST SQUARE CHECK THIS SQUARE IS 5 CM x 5 CM

#### MYSTERIOUS MANSION Copyright Notice

**SHEET 1** 



## MYSTERIOUS MANSION Copyright Notice

# SHEET 2

05

## **MYSTERIOUS MANSION**

### **Copyright Notice**

# **SHEET 3**



#### **MYSTERIOUS MANSION Copyright Notice**

**SHEET 4** 



#### **Copyright Notice MYSTERIOUS MANSION**

## **SHEET 5**



## <u>MYSTERIOUS MANSION</u> <u>Copyright Notice</u>

## **SHEET 6**



## **MYSTERIOUS MANSION**

## **SHEET 8**

# Join Patterns Along this Edge

**Balcony Top – Piece one** 

## PLEASE NOTE

Patterns 36a and 36b are too big to fit onto one A4 piece of paper so they have been split into two patterns which will need to be joined together.

Simply affix the patterns along the edge shown making sure that they align perfectly.

#### **Copyright Notice**

Your licence is for personal use only. Reselling, sharing or commercial use of these plans