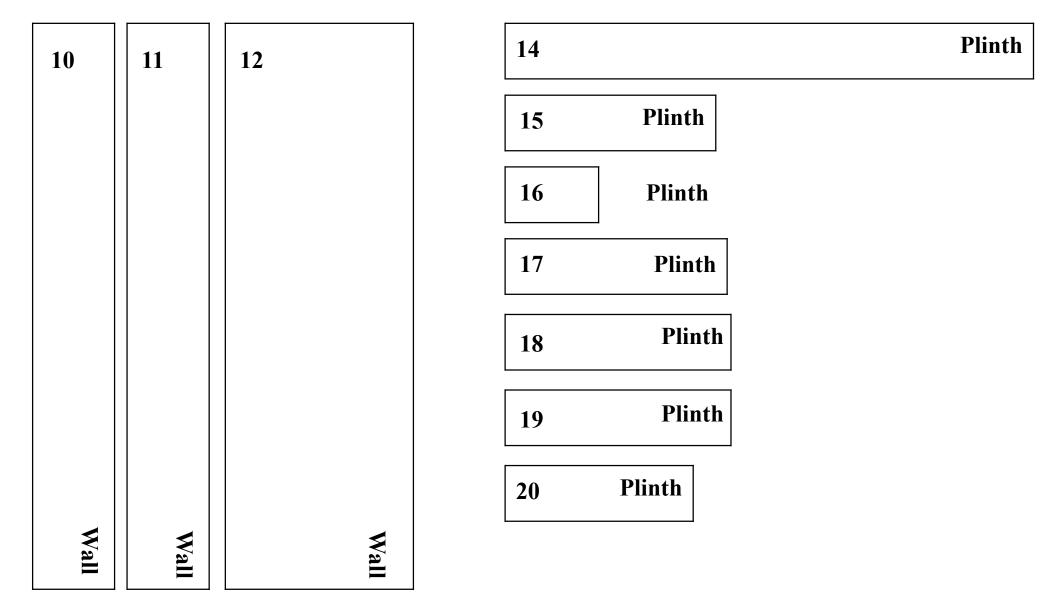

## 00 BASE

# TEST SQUARE CHECK THIS SQUARE IS 5 CM x 5 CM

#### MYSTERIOUS MANSION Copyright Notice

**SHEET 1** 



## MYSTERIOUS MANSION Copyright Notice

# SHEET 2

05

## **MYSTERIOUS MANSION**

### **Copyright Notice**

# **SHEET 3**



#### **MYSTERIOUS MANSION Copyright Notice**

**SHEET 4** 



#### **Copyright Notice MYSTERIOUS MANSION**

## **SHEET 5**



## <u>MYSTERIOUS MANSION</u> <u>Copyright Notice</u>

## **SHEET 6**



## **MYSTERIOUS MANSION**

## **SHEET 8**

# Join Patterns Along this Edge

**Balcony Top – Piece one** 

## PLEASE NOTE

Patterns 36a and 36b are too big to fit onto one A4 piece of paper so they have been split into two patterns which will need to be joined together.

Simply affix the patterns along the edge shown making sure that they align perfectly.

#### **Copyright Notice**

Your licence is for personal use only. Reselling, sharing or commercial use of these plans or artwork is not allowed.

## **36**a





#### **MYSTERIOUS MANSION**

#### **Copyright Notice**

## SHEET 10





## PLEASE NOTE

Patterns 47a and 47b are too big to fit onto one A4 p