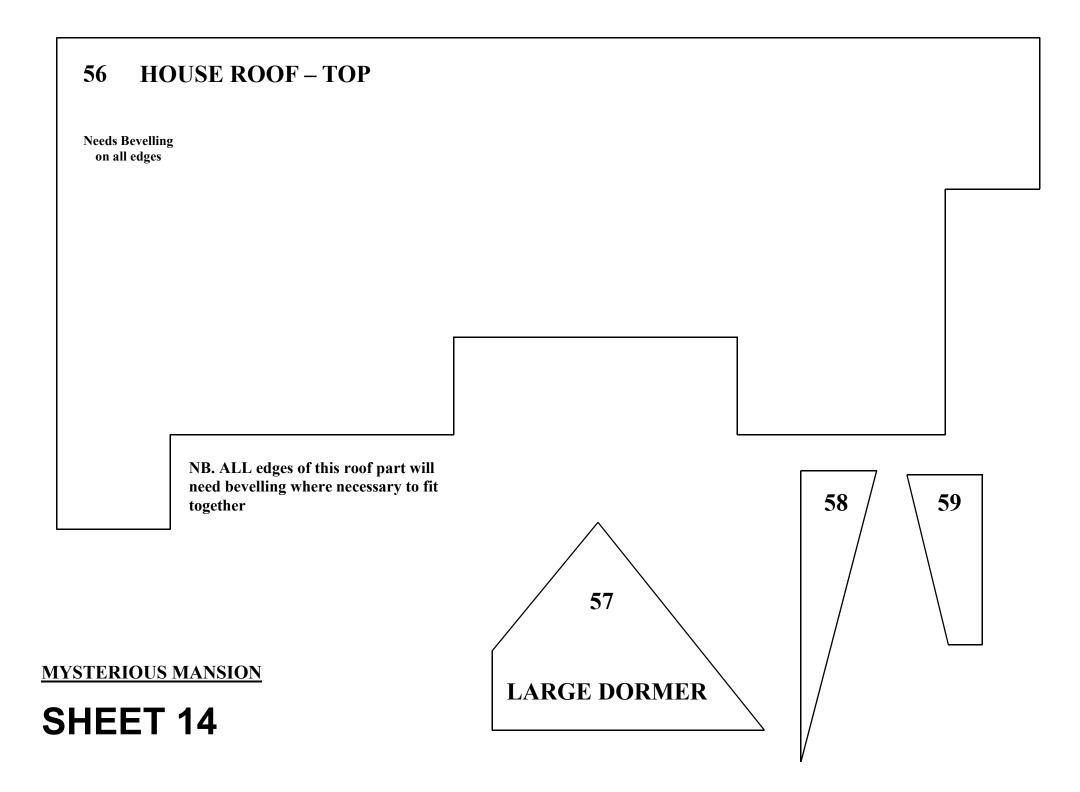

hat they align perfectly.

#### **Copyright Notice**

Your licence is for personal use only. Reselling, sharing or commercial use of these plans or artwork is not allowed.

## **36**a





#### **MYSTERIOUS MANSION**

#### **Copyright Notice**

## SHEET 10





## PLEASE NOTE

Patterns 47a and 47b are too big to fit onto one A4 piece of paper so they have been split into two patterns which will need to be joined together.

Simply affix the patterns along the edge shown making sure that they align perfectly.



NB. Some edges of these roof parts will need bevelling where necessary to fit together

## MYSTERIOUS MANSION Copyright Notice

SHEET 12



NB. Some edges of these roof parts will need bevelling where necessary to fit together

#### **MYSTERIOUS MANSION Copyright Notice**

SHEET 13