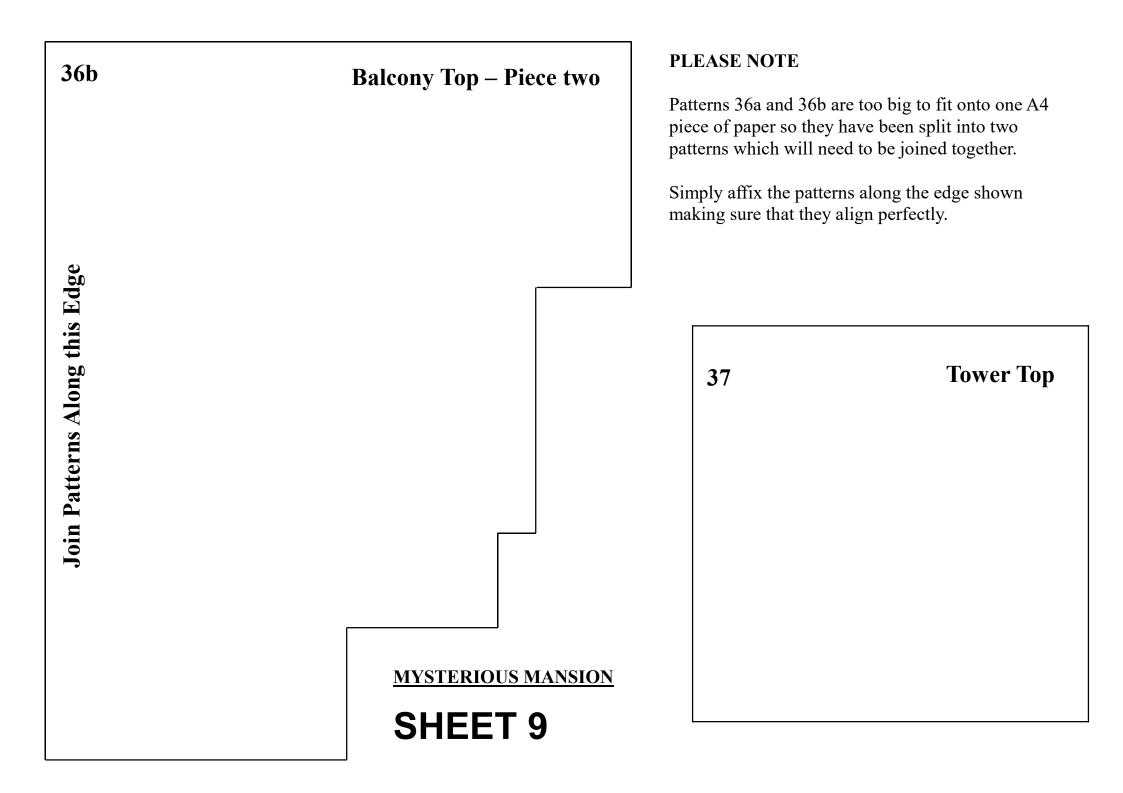

## **SHEET 8**

## PLEASE NOTE

Patterns 36a and 36b are too big to fit onto one A4 piece of paper so they have been split into two patterns which will need to be joined together.

Simply affix the patterns along the edge shown making sure that they align perfectly.