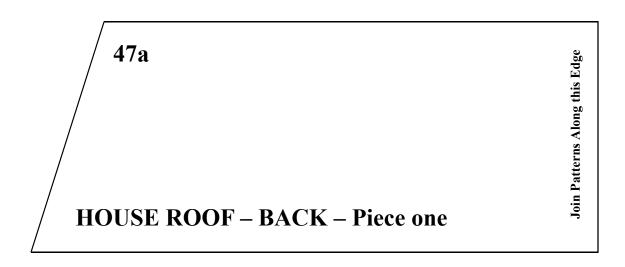

## PLEASE NOTE

Patterns 47a and 47b are too big to fit onto one A4 piece of paper so they have been split into two patterns which will need to be joined together.

Simply affix the patterns along the edge shown making sure that they align perfectly.